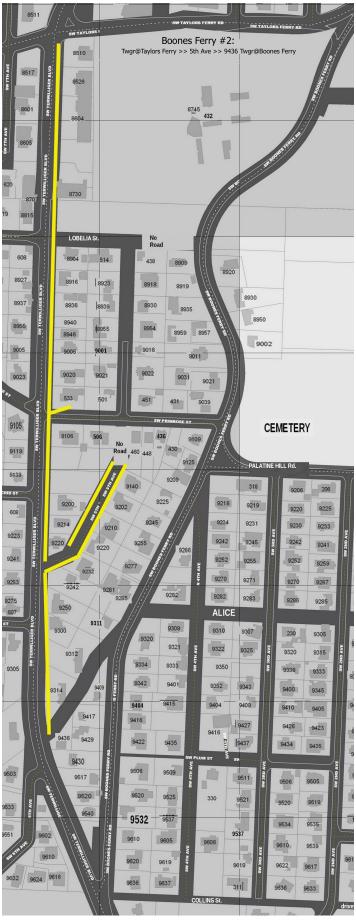

## Collins View Walk-About Map - NET Applications Boones Ferry #2:

(Twgr@ Taylors Ferry >>5th Ave>>9436 Twgr@Boones Ferry)"

| Address                      | Made<br>Contact | OK<br>? | Hazards                                        | Structure | People                                           | Animals                         | Comments*                   |
|------------------------------|-----------------|---------|------------------------------------------------|-----------|--------------------------------------------------|---------------------------------|-----------------------------|
| START<br>BF#2<br>Terwilliger | date            | date    | Gas, H <sub>2</sub> O<br>leak, fire,<br>damage | damage    | Special needs,<br>abilities, skills,<br>injured, | Injured,<br>trapped,<br>roaming | More comments? Go to page 4 |
|                              |                 |         |                                                |           | trapped, dead                                    | aggressive                      |                             |
|                              |                 |         |                                                |           |                                                  |                                 |                             |
| Lot                          |                 |         |                                                |           |                                                  |                                 |                             |
| 8730 Twgr                    |                 |         |                                                |           |                                                  |                                 |                             |
| Lot                          |                 |         |                                                |           |                                                  |                                 |                             |
| 8604 ( <b>Mall)</b>          |                 |         |                                                |           |                                                  |                                 |                             |
| 8526 <b>Mall</b> "           |                 |         |                                                |           |                                                  |                                 |                             |
| 8510 <b>Mall</b>             |                 |         |                                                |           |                                                  |                                 |                             |
| Terwilliger @                |                 |         |                                                |           |                                                  |                                 |                             |
| Taylors Ferry                |                 |         |                                                |           |                                                  |                                 |                             |
| Go back to                   |                 |         |                                                |           |                                                  |                                 |                             |
| Twgr @                       |                 |         |                                                |           |                                                  |                                 |                             |
| Lobelia                      |                 |         |                                                |           |                                                  |                                 |                             |
| (east side of                |                 |         |                                                |           |                                                  |                                 |                             |
| Twgr only)                   |                 |         |                                                |           |                                                  |                                 |                             |
| 8904Twgr                     |                 |         |                                                |           |                                                  |                                 |                             |
| 8916                         |                 |         |                                                |           |                                                  |                                 |                             |
| 8936 Twgr                    |                 |         |                                                |           |                                                  |                                 |                             |
| 8940                         |                 |         |                                                |           |                                                  |                                 |                             |
| 8946                         |                 |         |                                                |           |                                                  |                                 |                             |
| 9006                         |                 |         |                                                |           |                                                  |                                 |                             |
| 9020                         |                 |         |                                                |           |                                                  |                                 |                             |
| Primrose                     |                 |         |                                                |           |                                                  |                                 |                             |
| @Terwliger                   |                 |         |                                                |           |                                                  |                                 |                             |
| (East side)                  |                 |         |                                                |           |                                                  |                                 |                             |
| 533 Primrose                 |                 |         |                                                |           |                                                  |                                 |                             |
| 9106 Twgr                    |                 |         |                                                |           |                                                  |                                 |                             |
| Lot                          |                 |         |                                                |           |                                                  |                                 |                             |
| Lot                          |                 |         |                                                |           |                                                  |                                 |                             |
| 9200                         |                 |         |                                                |           |                                                  |                                 |                             |
| 9214                         |                 |         |                                                |           |                                                  |                                 |                             |
| 9220                         |                 |         |                                                |           |                                                  |                                 |                             |
|                              |                 |         |                                                |           |                                                  |                                 |                             |
|                              |                 |         |                                                |           |                                                  |                                 |                             |
|                              |                 |         |                                                |           |                                                  |                                 |                             |
|                              |                 |         |                                                |           |                                                  |                                 |                             |
|                              |                 |         |                                                |           |                                                  |                                 |                             |
|                              |                 |         |                                                |           |                                                  |                                 |                             |
|                              |                 |         |                                                |           |                                                  |                                 |                             |
|                              |                 |         |                                                |           |                                                  |                                 |                             |

Boones Ferry #2 continued next page; 4 pages total

| Twgr East<br>side @ SW<br>5 <sup>th</sup> Ave | date | date | Gas, H <sub>2</sub> O leak, fire, damage | damage | Special needs,<br>abilities, skills,<br>injured,<br>trapped, dead | Injured,<br>trapped,<br>roaming<br>aggressive | More comments? Go to page 4 |
|-----------------------------------------------|------|------|------------------------------------------|--------|-------------------------------------------------------------------|-----------------------------------------------|-----------------------------|
| 9242 Twgr<br>or 5 <sup>th</sup> ?             |      |      |                                          |        |                                                                   |                                               |                             |
| 5 <sup>th</sup> Ave                           |      |      |                                          |        |                                                                   |                                               |                             |
| 9232 SW 5th                                   |      |      |                                          |        |                                                                   |                                               |                             |
| 9220                                          |      |      |                                          |        |                                                                   |                                               |                             |
| 9210                                          |      |      |                                          |        |                                                                   |                                               |                             |
| 9202                                          |      |      |                                          |        |                                                                   |                                               |                             |
| 9140                                          |      |      |                                          |        |                                                                   |                                               |                             |
| 9250 Twgr                                     |      |      |                                          |        |                                                                   |                                               |                             |
| 9300                                          |      |      |                                          |        |                                                                   |                                               |                             |
| 9312 *Twgr<br>or BF?                          |      |      |                                          |        |                                                                   |                                               |                             |
| 9314 * Twgr<br>or BF?                         |      |      |                                          |        |                                                                   |                                               |                             |
| 9436                                          |      |      |                                          |        |                                                                   |                                               |                             |
| Terwilliger                                   |      |      |                                          |        |                                                                   |                                               |                             |
| @ Boones<br>Ferry                             |      |      |                                          |        |                                                                   |                                               |                             |
| BF#2 END                                      |      |      |                                          |        |                                                                   |                                               |                             |
|                                               |      |      |                                          |        |                                                                   |                                               |                             |